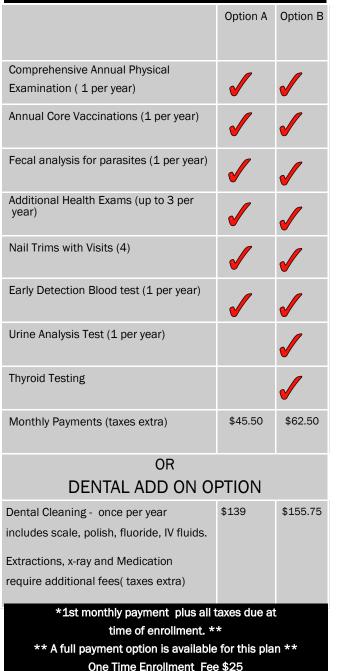

## **Included in every Cat Plan: Comprehensive Health Examination**

(once per year)

• A thorough physical examination to assess your cats overall health from the tip of their nose to the end of their tail.

#### **All Vaccinations your Cat Needs**

- Vaccines are essential to protect ٠ your cat against common diseases and infections.
  - Individualized risk assessment will be done to determine what your pet needs.

#### **Fecal Testing**

(once per year)

- Fecal tests look for microscopic parasites.
- We want to be sure your cat, you and your family are safe from parasites!

## **Up to Three Included Health Exams**

(for the year while enrolled)

No need to wait when you have a concern about your cat's health.

## **Early Detection Blood Tests**

(once per year)

savings

Early disease detection allows us to diagnose disease before the disease becomes more serious and more difficult to treat.

## Nail Trims (4)

Included with exams.

### **Also Included in Option B Plans: Thyroid Panel Test**

(once per year)

Measuring thyroid hormone concentrations in your cat's blood helps ensure proper thyroid gland function to maintain normal metabolism in your cat.

## **Urine Testing**

(once per year)

Aids in the early detection of infection, dehydration, kidney and bladder disease.

#### **Dental Cleaning** (Optional Add-on)

(once per year)

- We will make every effort to keep your • cat comfortable and pain-free.
- Routine blood testing and blood pressure monitoring is performed to help improve safety of anesthesia for your cat.
- I.V. fluids are administered to encourage a speedy recovery.
- Scaling above and below the gum line to remove plaque and tartar with an ultrasonic scaler and hand instruments.
- Additional fees required for Grades 2 & 3 cleanings . extractions, and medication.